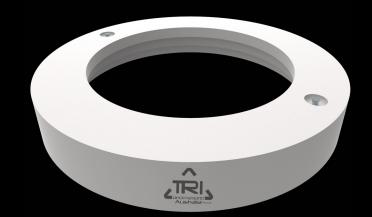

## Concrete Surround To suit T60 Circular Pit

## **Features & Product Data**

- Made to QLD Main Roads SD1685
- Meets MRTS91 Standard
- TRI are a TMR Concrete Precast Approved Supplier under MRTS72 Manufacture of Precast Concrete Elements
- Made with 40MPA Concrete
- No form work required
- Protects the pit/collar & cover from mower damage
- Ensures a stable platform for working access to the pit
- Australian Made

## **Part Number**

11847 - TRITUFFCONCS

1300 874 874

sales@triunderground.com

QLD 46-56 Potassium Street, Narangba QLD, 4505
NSW Warehouse 3/2 Percival Road, Smithfield NSW 2164
VIC Unit 2/12 Holcourt Road, Laverton North, Victoria 3026