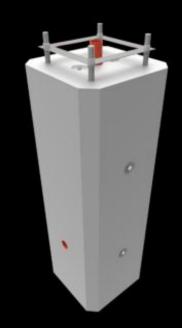

## Precast Foundations Streetlighting & Traffic Signals

## **Features & Product Data**

- Easy to install
- No waiting for concrete to cure
- Available in several different sizes to suit a range of applications
- Made with 40MPA concrete
- Conduit cast in
- Custom options available
- Australian Made

## **Part Numbers**

14124 - TRICRB0.8 (800 deep)

13671 - TRICRB1.2 (1.2m deep)

13686 - TRICRB1.5 (1.5m deep)

13677 - TRICRB2.3 (2.3m deep)

1300 874 874

sales@triunderground.com

QLD 46-56 Potassium Street, Narangba QLD, 4505
NSW Warehouse 3/2 Percival Road, Smithfield NSW 2164
VIC Unit 2/12 Holcourt Road, Laverton North, Victoria 3026