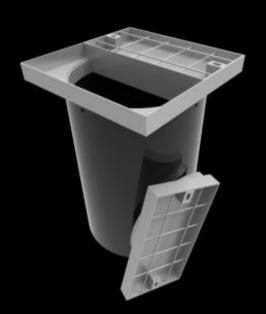

## Circular Infill Lid To suit T60 Circular pit

## **Features & Product Data**

- Easy to install
- Meets AS3996:2019 Class B Load Rating
- 2 part square to round cover designed to fit T60 Circular
   Pit without a collar
- Can be filled with Concrete or 40mm Pavers
- 4 Lifting Inlets
- Made from Galvanised Steel
- Cover Weight 18kg
- Frame Weight 25kg