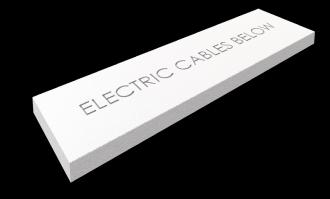

## Concrete Covers Cable Below Slabs

## **Features & Product Data**

Concrete Cover Slabs are a protective cover that is laid above conduits/cables underground

- Available in 'Electric Cables Below', 'Communications Cables Below' or 'Energex cables below'
- All labelling available in a 1000x400x40mm size slab
- 'Electric Cables Below' also available in a narrow 1000x280x40 size
- Made with 40MPA Concrete
- Australian made

## **Part Numbers**

- 10929 Energex Cables Below Slab 1000x400x40
- 13679 Electric Cables Below Slab Large 1000x400x40
- 14006 Electric Cables Below Slab Small 1000x280x40
- 14377 Communications Cables Below Slab 144040