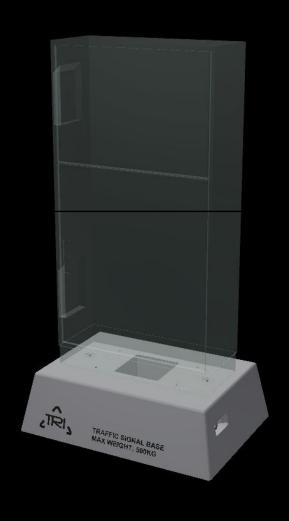

## Cabinet Bases Single Traffic Signal Base

## **Features & Product Data**

- Single Traffic Signal Base made to a variety of cabinets
- Pre-cast alternative to pouring in-situ
- Compatable with cabinets used throughout Australia
- Ancor points cast in for securing cabinet to the base
- QLD TMR approved SD1423
- Made with 40MPA Concrete
- Australian made